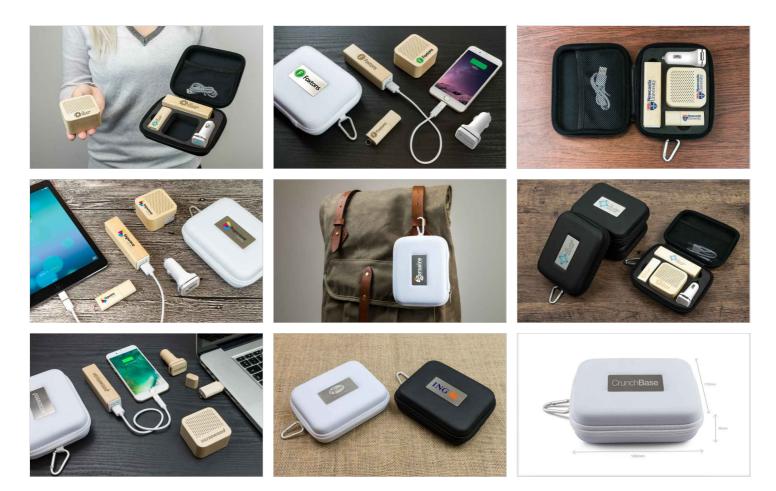

## Maple L

Combine 4 products in a handy Travel Gift Set: Nature USB Flash Drive, Maple Power Bank, Zip USB Car Charger, Seed Bluetooth<sup>®</sup> Speaker . These carefully curated products can be branded with your logo, website address, slogan and more. The top of the Gift Case can also be Laser Engraved or Screen Printed in up to 4 colors. Any product color combinations are allowed.