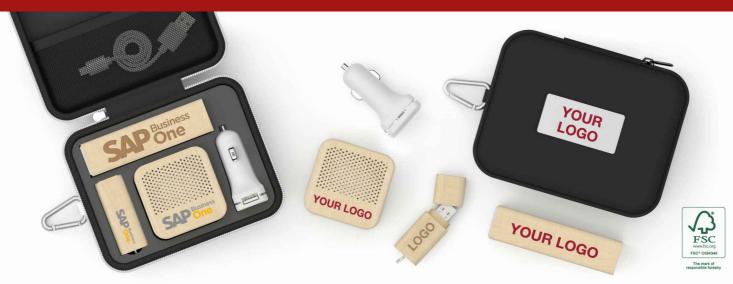

## Maple L

Combine 4 products in a handy Travel Gift Set: Nature USB Flash Drive, Maple Power Bank, Zip USB Car Charger, Seed Bluetooth<sup>®</sup> Speaker . These carefully curated products can be branded with your logo, website address, slogan and more. The top of the Gift Case can also be Laser Engraved or Screen Printed in up to 4 colors. Any product color combinations are allowed.